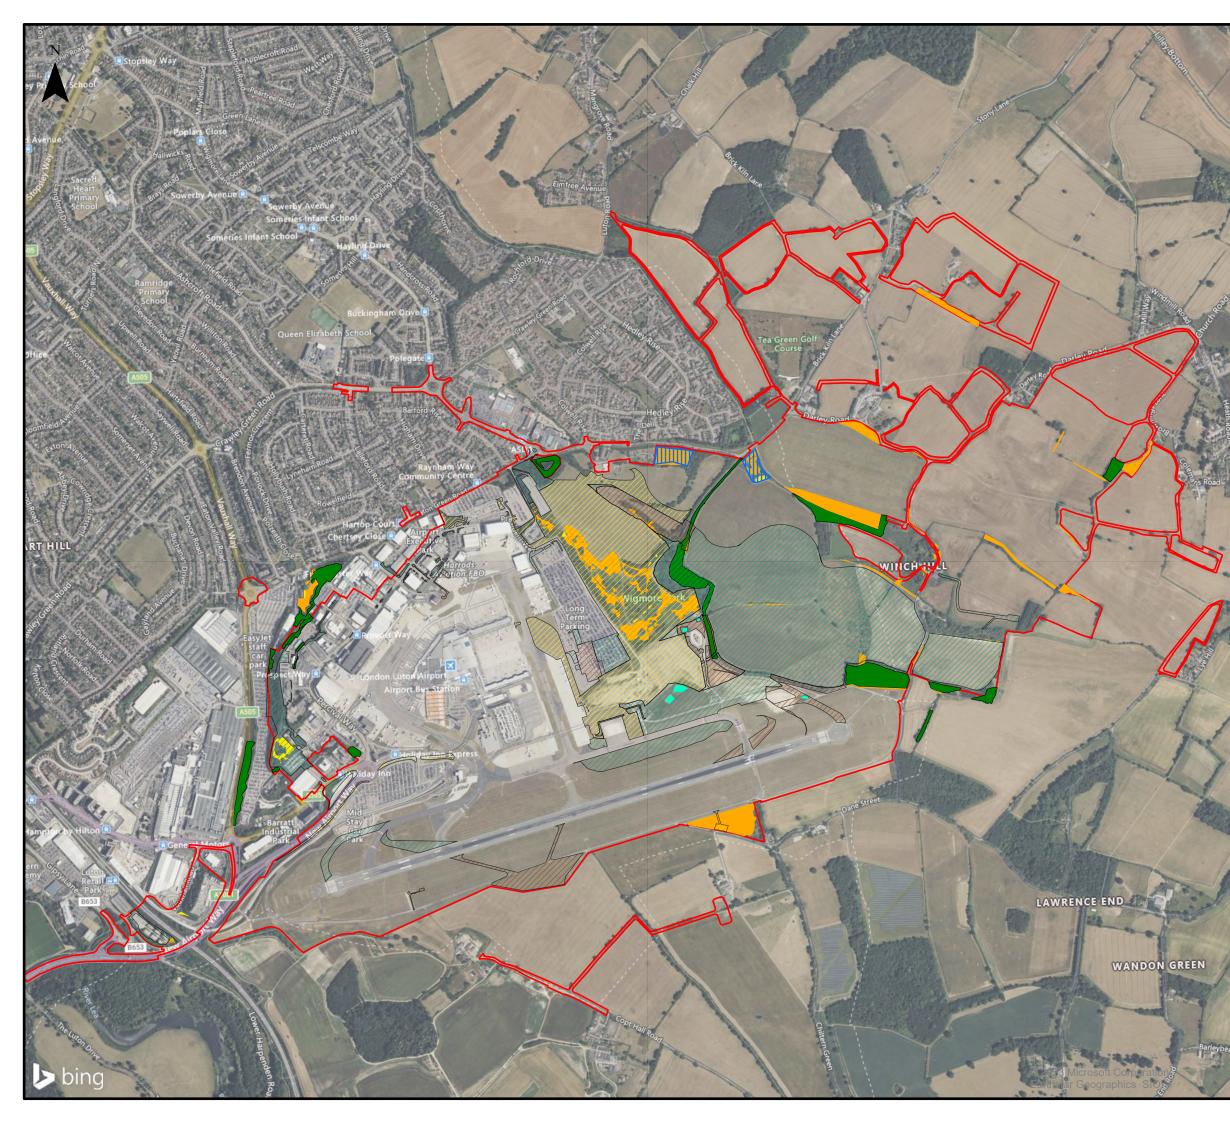

## 8.102 APPLICANT'S RESPONSE TO ISSUE SPECIFIC HEARING 6 ACTION 5: HABITATS AND SPECIES OF PRINCIPAL IMPORTANCE PLAN

| Deadline:                               | Deadline 4         |
|-----------------------------------------|--------------------|
| Planning Inspectorate Scheme Reference: | TR020001           |
| Document Reference:                     | TR020001/APP/8.102 |
| Author:                                 | Luton Rising       |